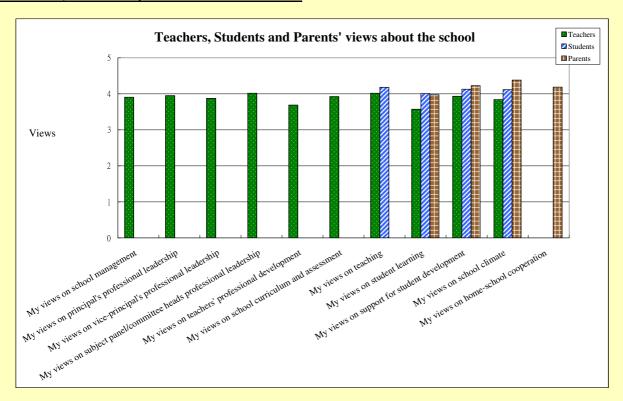

## Teachers, Students and Parents' views about the school

## II. Teachers, students and parents' views about the school

| Survey aspect                                                     | Teachers | Rank of agreement | Students | Rank of agreement | Parents | Rank of agreement |
|-------------------------------------------------------------------|----------|-------------------|----------|-------------------|---------|-------------------|
| My views on school management                                     | 3.9      | 6                 | N/A      |                   | N/A     |                   |
| My views on principal's professional leadership                   | 4.0      | 3                 | N/A      |                   | N/A     |                   |
| My views on vice-principal's professional leadership              | 3.9      | 7                 | N/A      |                   | N/A     |                   |
| My views on subject panel/committee heads professional leadership | 4.0      | 2                 | N/A      |                   | N/A     |                   |
| My views on teachers' professional development                    | 3.7      | 9                 | N/A      |                   | N/A     |                   |
| My views on school curriculum and assessment                      | 3.9      | 5                 | N/A      |                   | N/A     |                   |
| My views on teaching                                              | 4.0      | 1                 | 4.2 1    |                   | N/A     |                   |
| My views on student learning                                      | 3.6      | 10                | 4.0      | 4                 | 4.0     | 4                 |
| My views on support for student development                       | 3.9      | 4                 | 4.1      | 2                 | 4.2     | 2                 |
| My views on school climate                                        | 3.8      | 8                 | 4.1      | 3                 | 4.4     | 1                 |
| My views on home-school cooperation                               | ·        | N/A               | N/A      |                   | 4.2     | 3                 |