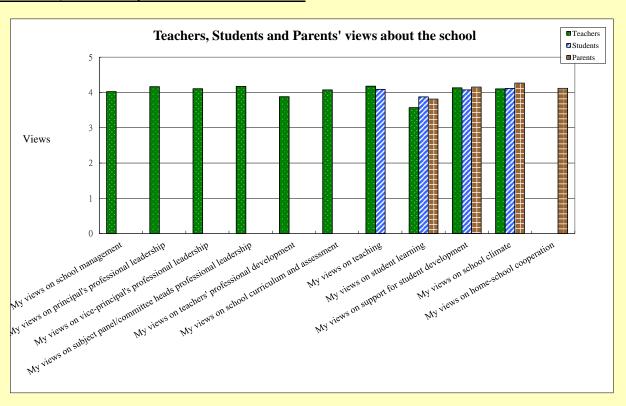

## Teachers, Students and Parents' views about the school

## II. Teachers, students and parents' views about the school

| Survey aspect                                                     | Teachers | Rank of agreement | Students | Rank of agreement | Parents | Rank of agreement |
|-------------------------------------------------------------------|----------|-------------------|----------|-------------------|---------|-------------------|
| My views on school management                                     | 4.0      | 8                 | N/A      |                   | N/A     |                   |
| My views on principal's professional leadership                   | 4.2      | 3                 | N/A      |                   | N/A     |                   |
| My views on vice-principal's professional leadership              | 4.1      | 5                 | N/A      |                   | N/A     |                   |
| My views on subject panel/committee heads professional leadership | 4.2      | 2                 | N/A      |                   | N/A     |                   |
| My views on teachers' professional development                    | 3.9      | 9                 | N/A      |                   | N/A     |                   |
| My views on school curriculum and assessment                      | 4.1      | 7                 | N/A      |                   | N/A     |                   |
| My views on teaching                                              | 4.2      | 1                 | 4.1 2    |                   | N/A     |                   |
| My views on student learning                                      | 3.6      | 10                | 3.9      | 4                 | 3.8     | 4                 |
| My views on support for student development                       | 4.1      | 4                 | 4.1      | 3                 | 4.2     | 2                 |
| My views on school climate                                        | 4.1      | 6                 | 4.1      | 1                 | 4.3     | 1                 |
| My views on home-school cooperation                               |          | N/A               | N/A      |                   | 4.1     | 3                 |